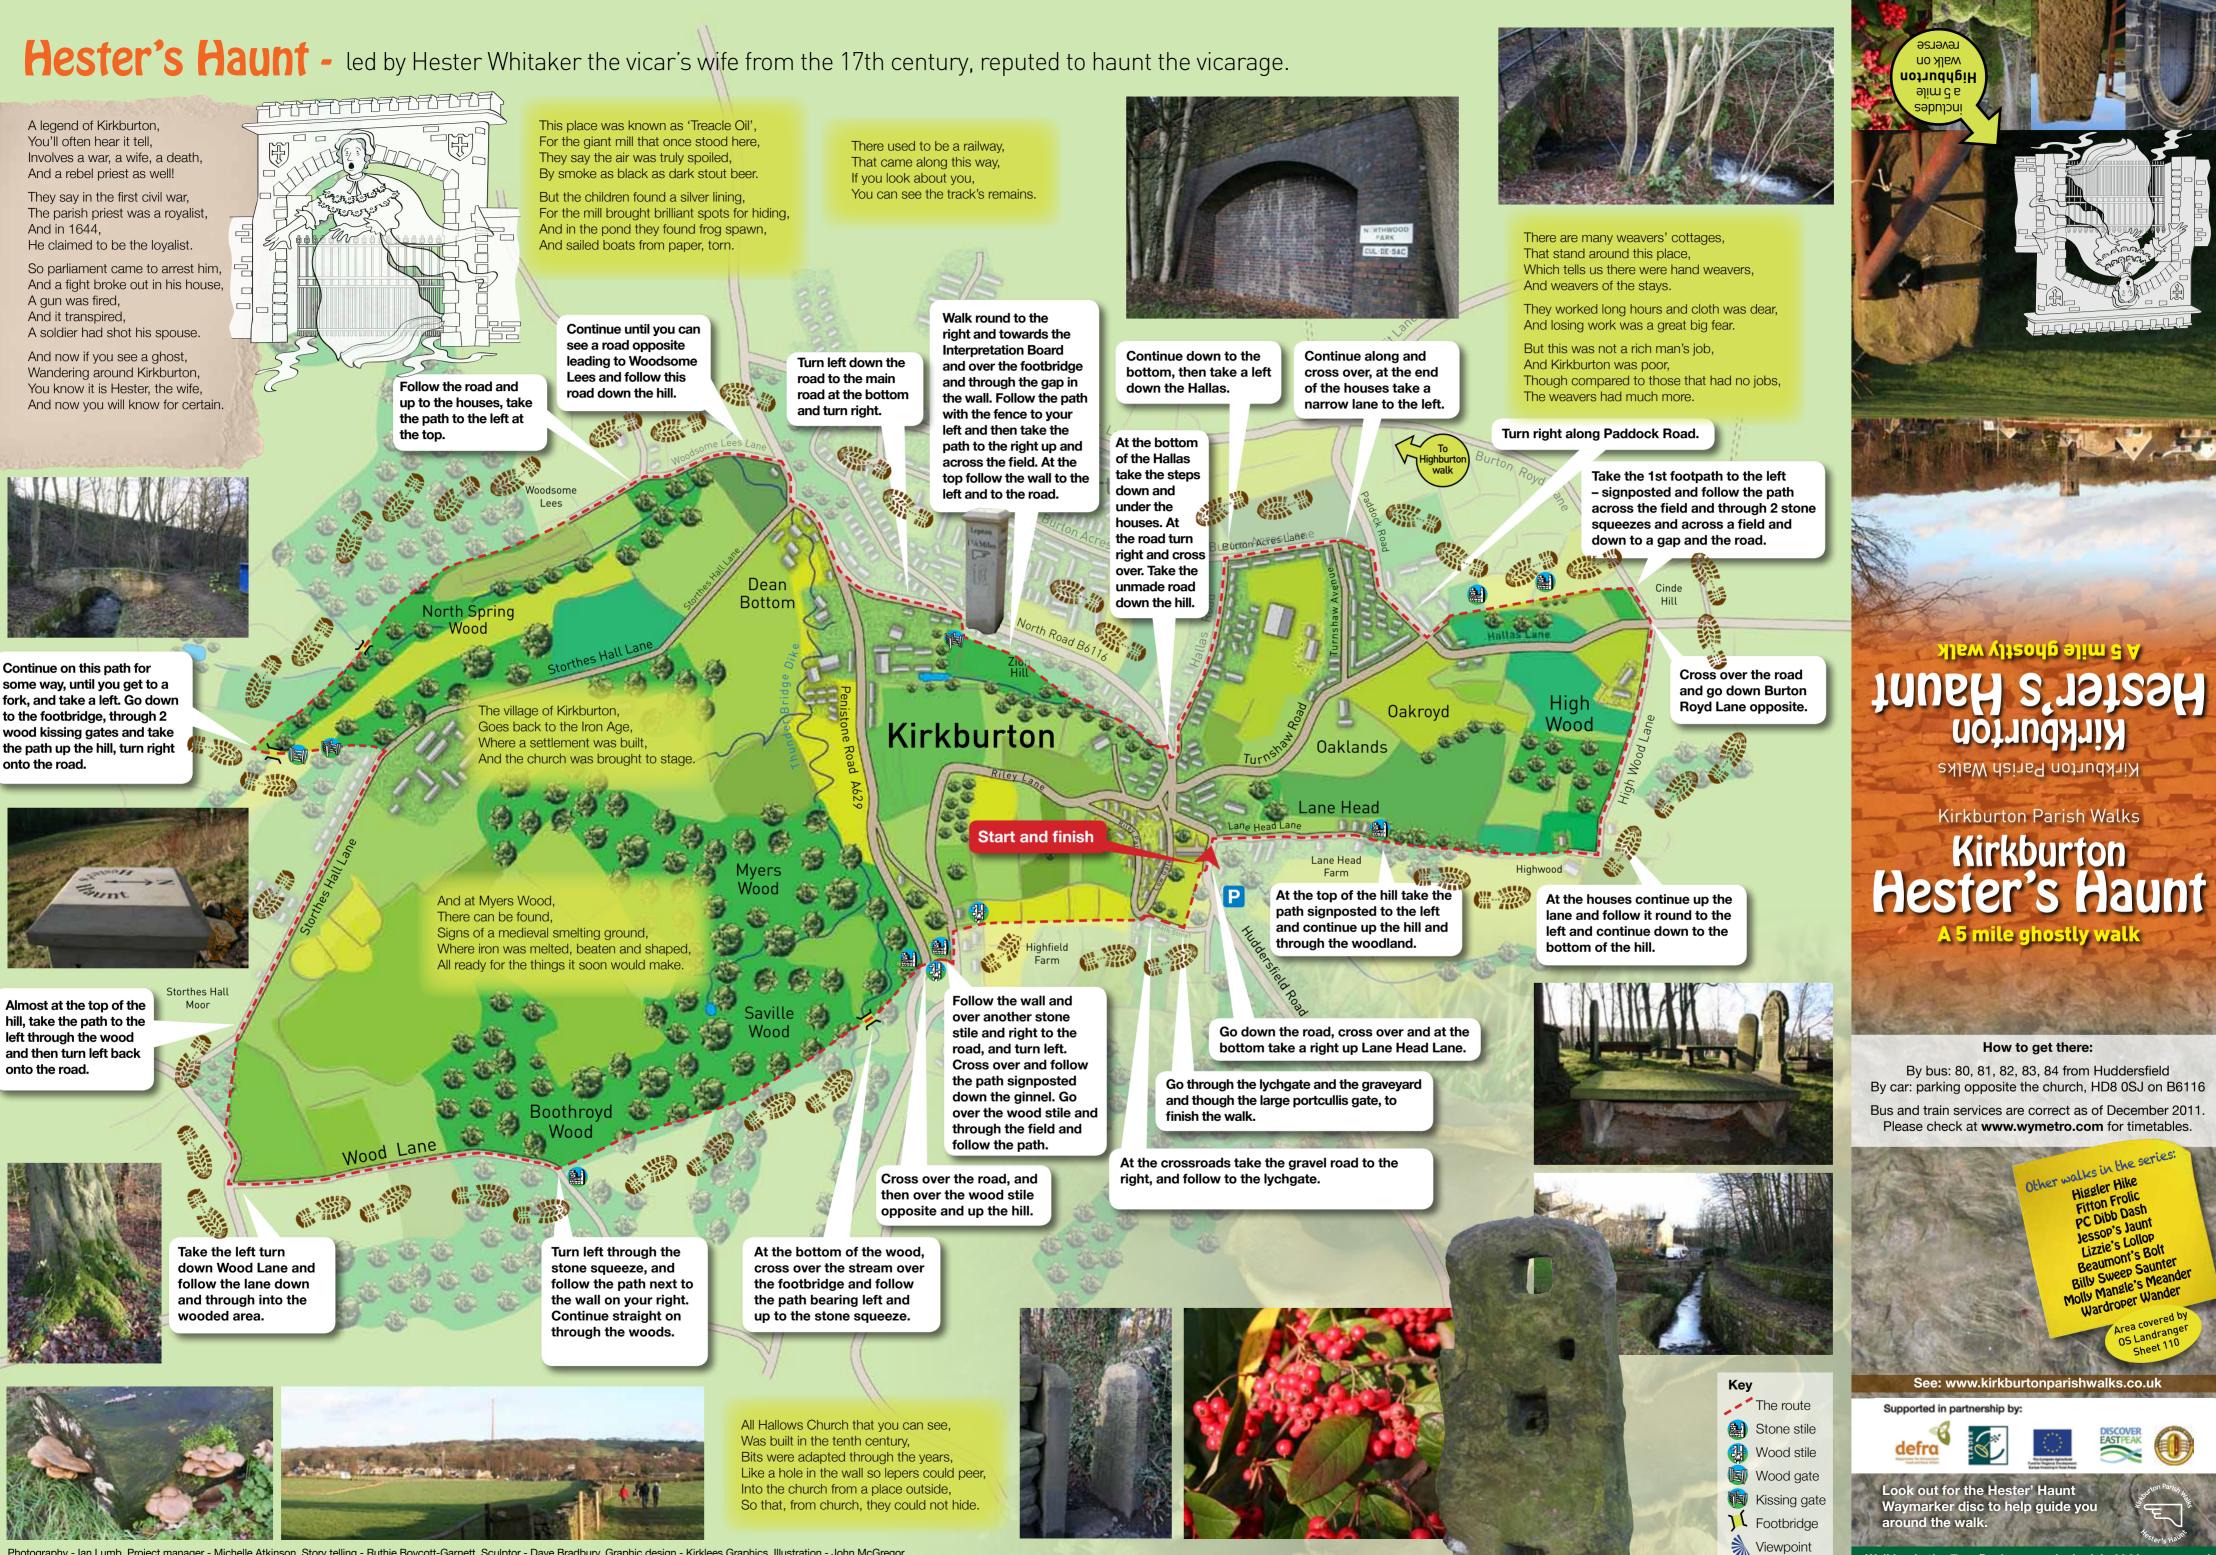

Look out for the Hester' Haunt Waymarker disc to help guide you around the walk. Walking in the East Peak - www.denbydale-kirkburton.org.uk

A 5 mile ghostly walk

Kirkburton Parish Walks

Kirkburton Parish Walks

A 5 mile ghostly walk

How to get there:

Jessop's Jaunt

Billy Sweep Saunter Molly Mangle's Meander